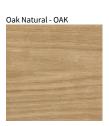

## **BALLON SUSPENSION**

COLOR FINISH CHART

| PROJECT  |  |  |
|----------|--|--|
| TYPE     |  |  |
| NOTES    |  |  |
| QUANTITY |  |  |
| DATE     |  |  |

Walnut Natural - WAL

White - WHI

**Digital:** Not all screens are calibrated the same, and therefore, colors will appear differently between screens. **Physical:** When texture is involved, there will be variations in color, character and tone within a product series and between product families.