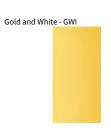

## **BALLON SUSPENSION**

COLOR FINISH CHART

| PROJECT  |  |  |
|----------|--|--|
| TYPE     |  |  |
| NOTES    |  |  |
| QUANTITY |  |  |
| DATE     |  |  |

Walnut Natural - WAL

White - WHI

**Digital:** Not all screens are calibrated the same, and therefore, colors will appear differently between screens. **Physical:** When texture is involved, there will be variations in color, character and tone within a product series and between product families.