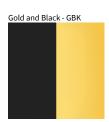

## **BALLON SUSPENSION**

COLOR FINISH CHART

| PROJECT  |  |  |
|----------|--|--|
| TYPE     |  |  |
| NOTES    |  |  |
| QUANTITY |  |  |
| DATE     |  |  |

Walnut Natural - WAL

White - WHI

**Digital:** Not all screens are calibrated the same, and therefore, colors will appear differently between screens. **Physical:** When texture is involved, there will be variations in color, character and tone within a product series and between product families.