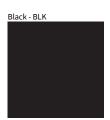

## **BALLON SUSPENSION**

COLOR FINISH CHART

| PROJECT  |  |  |
|----------|--|--|
| TYPE     |  |  |
| NOTES    |  |  |
| QUANTITY |  |  |
| DATE     |  |  |

Walnut Natural - WAL

White - WHI

**Digital:** Not all screens are calibrated the same, and therefore, colors will appear differently between screens. **Physical:** When texture is involved, there will be variations in color, character and tone within a product series and between product families.